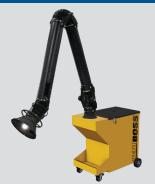

## Tough Portables | Series 100

**G110** Our most powerful portable unit with a 6" X 10' fume arm.

**G112** Like our G110, with a 6" flex hose and cone intake.