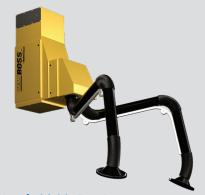

S313 | with (2) 6" x 10' Fume Arms S314 with (2) 6" x 14' Fume Arms Single or double arm units for manual welding with 1500 CFM of smoke capturing power.

**S315 Wall Mount Space Saver Unit** A customizable base unit with the flexibility to hook-up

### S318 | with (2) 6" x 10' Fume Arms S319 | with (2) 6" x 14' Fume Arms

Dual arm configurations, ideal over 2 manual welding areas or stations for a plug-in-play solution.

S320 | Floor Mount Space Saver Backdraft Unit