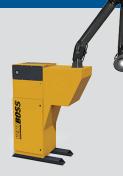

## Space Saver Units | Series 300

**S310 | Floor Mount Space Saver Unit** Customizable, base unit with the flexibility to hook up to ductwork.

S311 | with 8" x 10' Fume Arm S312 | with 8" x 14' Fume Arm Single or double fume arm units tough enough for manual welding situations with 1500 CFM.

S313 | with (2) 6" x 10' Fume Arms S314 with (2) 6" x 14' Fume Arms Single or double arm units for manual welding with 1500 CFM of smoke capturing power.

**S315 Wall Mount Space Saver Unit** A customizable base unit with the flexibility to hook-up

#### S316 | with 8" x 10' Fume Arm S317 | with 8" x 14' Fume Arm Single or double arm unit for manual welding with 1500 CFM of smoke capturing power.

### S318 | with (2) 6" x 10' Fume Arms S319 | with (2) 6" x 14' Fume Arms

Dual arm configurations, ideal over 2 manual welding areas or stations for a plug-in-play solution.

S320 | Floor Mount Space Saver Backdraft Unit