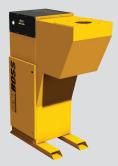

## Space Saver Units | Series 300

**S310 | Floor Mount Space Saver Unit** Customizable, base unit with the flexibility to hook up to ductwork.

S311 | with 8" x 10' Fume Arm S312 | with 8" x 14' Fume Arm Single or double fume arm units tough enough for manual welding situations with 1500 CFM.

S313 | with (2) 6" x 10' Fume Arms S314 with (2) 6" x 14' Fume Arms Single or double arm units for manual welding with 1500 CFM of smoke capturing power.

**S315 Wall Mount Space Saver Unit** A customizable base unit with the flexibility to hook-up