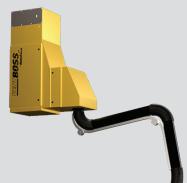

## Space Saver Units | Series 300

**S310 | Floor Mount Space Saver Unit** Customizable, base unit with the flexibility to hook up to ductwork.

S311 | with 8" x 10' Fume Arm S312 | with 8" x 14' Fume Arm Single or double fume arm units tough enough for manual welding situations with 1500 CFM.

S313 | with (2) 6" x 10' Fume Arms S314 with (2) 6" x 14' Fume Arms Single or double arm units for manual welding with 1500 CFM of smoke capturing power.

**S315 Wall Mount Space Saver Unit** A customizable base unit with the flexibility to hook-up

#### S316 | with 8" x 10' Fume Arm S317 | with 8" x 14' Fume Arm Single or double arm unit for manual welding with 1500 CFM of smoke capturing power.