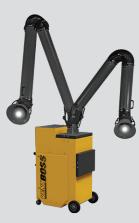

### G121

Our top of the line portable, with two 6" x 10' fume arms powerful enough for 1200 CFM.

G122

Powerful and unique with the option to transition from back draft to down draft in minutes with 1200 CFM.