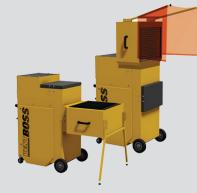

## G120

Portable unit with flexibility, change from an extra-large 8" fume arm or dual 6" arms, to a back draft or a down draft table with 1200 CFM.

### G121

Our top of the line portable, with two 6" x 10' fume arms powerful enough for 1200 CFM.

G122

Powerful and unique with the option to transition from back draft to down draft in minutes with 1200 CFM.