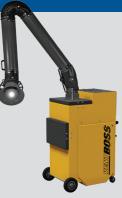

## Tough Portables | Series 100

**G110** Our most powerful portable unit with a 6" X 10' fume arm.

**G112** Like our G110, with a 6" flex hose and cone intake.