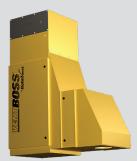

## Space Saver Units | Series 300

**S310 | Floor Mount Space Saver Unit** Customizable, base unit with the flexibility to hook up to ductwork.

S311 | with 8" x 10' Fume Arm S312 | with 8" x 14' Fume Arm Single or double fume arm units tough enough for manual welding situations with 1500 CFM.

S313 | with (2) 6" x 10' Fume Arms S314 with (2) 6" x 14' Fume Arms Single or double arm units for manual welding with 1500 CFM of smoke capturing power.

**S315 Wall Mount Space Saver Unit** A customizable base unit with the flexibility to hook-up