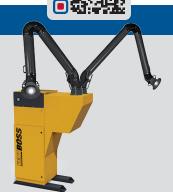

## Space Saver Units | Series 300

**S310 | Floor Mount Space Saver Unit** Customizable, base unit with the flexibility to hook up to ductwork.

S311 | with 8" x 10' Fume Arm S312 | with 8" x 14' Fume Arm Single or double fume arm units tough enough for manual welding situations with 1500 CFM.

S313 | with (2) 6" x 10' Fume Arms S314 with (2) 6" x 14' Fume Arms Single or double arm units for manual welding with 1500 CFM of smoke capturing power.

**S315 Wall Mount Space Saver Unit** A customizable base unit with the flexibility to hook-up

#### S316 | with 8" x 10' Fume Arm S317 | with 8" x 14' Fume Arm Single or double arm unit for manual welding with 1500 CFM of smoke capturing power.

### S318 | with (2) 6" x 10' Fume Arms S319 | with (2) 6" x 14' Fume Arms

Dual arm configurations, ideal over 2 manual welding areas or stations for a plug-in-play solution.

S320 | Floor Mount Space Saver Backdraft Unit