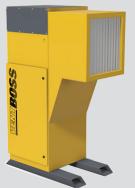

### S318 | with (2) 6" x 10' Fume Arms S319 | with (2) 6" x 14' Fume Arms

Dual arm configurations, ideal over 2 manual welding areas or stations for a plug-in-play solution.

S320 | Floor Mount Space Saver Backdraft Unit

The most effective method of filtration, place this unit behind your welding area to pull smoke and fumes away from the operators breathing zone.

### S321 | Wall Mount Space Saver Backdraft Unit

Wall/ceiling mountable unit, place this unit behind your welding area to pull smoke and fumes away from the operators breathing zone.

**S350 | Wall Mount Space Saver Canopy** Wall/ceiling mountable unit place over your welding area or a parts bin for effective overhead filtration.