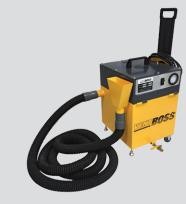

## Tough Portables | Series 100

**G110** Our most powerful portable unit with a 6" X 10' fume arm.

**G112** Like our G110, with a 6" flex hose and cone intake.