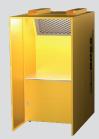

### S321 | Wall Mount Space Saver Backdraft Unit

Wall/ceiling mountable unit, place this unit behind your welding area to pull smoke and fumes away from the operators breathing zone.

**S350 | Wall Mount Space Saver Canopy** Wall/ceiling mountable unit place over your welding area or a parts bin for effective overhead filtration.