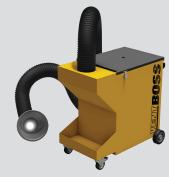

## G130

A versatile unit with source capture includes tip extraction for welding and a 2" X 15' flex hose with additional intake attachments.