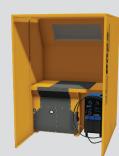

## Plug-N-Play Workstations | Series 200

**S210-/S211 | Down Draft Table** Welding down draft table with convenient built in filtration.

**S220 Cross Flow Table** An all-in-one welding booth featuring plug-in-play, ideal for welding schools and training facilities.

**S230 | Cross Flow Table** A powerful back draft extraction table pulls weld fumes up and away from the operator.