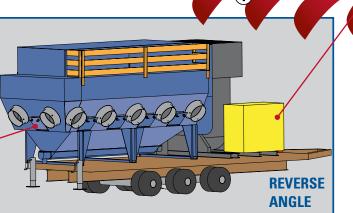

## **ACCESSIBILITY**

RoboVent units feature very large filter and hopper access doors and heavy-duty, robust latching systems.

### **CLEANOUT ACCESS**

Remove rags, glass, and other debris from the intake through convenient cleanout doors on all models.