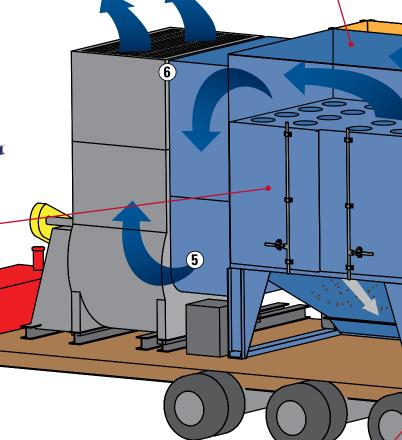

### THE AIR FILTRATION PROCESS

- 1 Dirty air from process.
- 2 Air is drawn into the high-efficiency filters.
- 3 Clean air exits the filters and moves toward the Blower.
- 4 Collected material falls into the hopper and is discharged by the built-in Auger.
- 5 The Blower is driven by the diesel engine.
- 6 Clean air is returned to the environment.