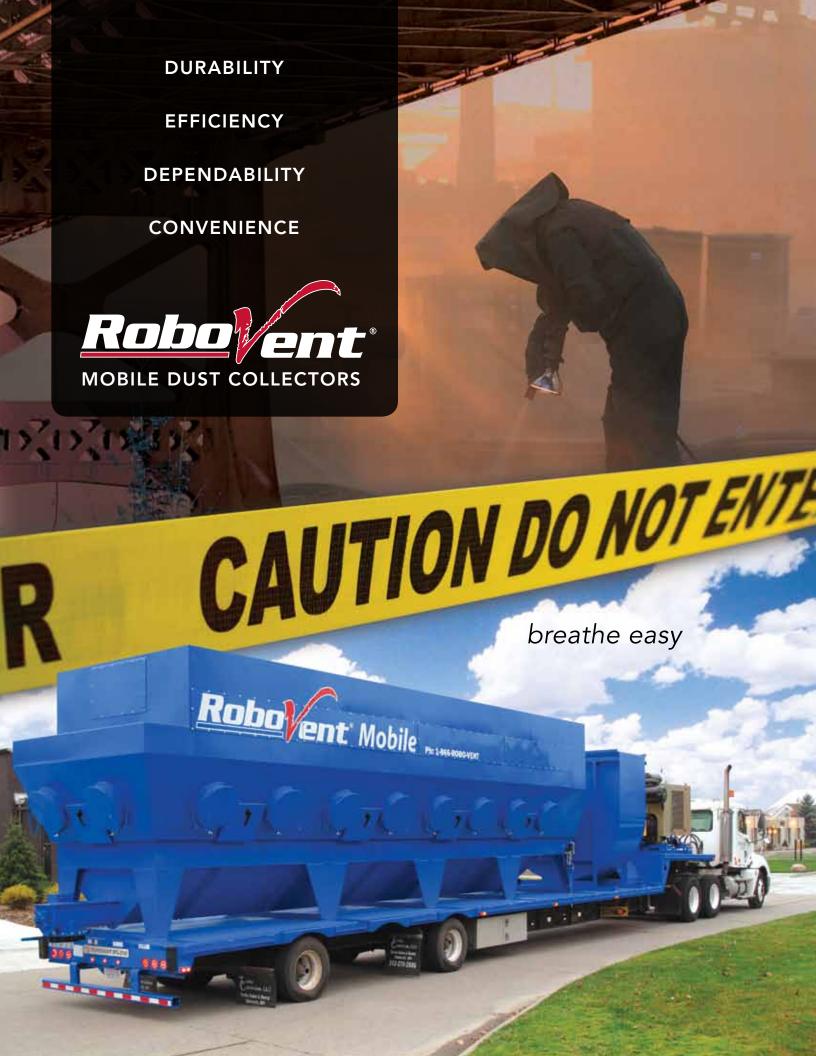

The RoboVent Mobile premium mobile dust collector units are built with integral diesel-driven blowers, and are ideal for bridge repair and temporary backup situations. The units feature extremely easy filter change-out, a powerful self cleaning system, vertical filter cartridges, and super heavy-duty construction. The RoboVent Mobile units are the highest

quality mobile dust collectors available on

## **HEAVY DUTY CONSTRUCTION**

With heavy 7-9 gauge construction and fully welded seams, RoboVent Mobile is built to last. That's why we have the longest warranty in the industry. This is a tough application and it requires tough equipment. You can depend on RoboVent for the long haul.

# HIGH QUALITY COMPONENTS

RoboVent Mobile Collectors feature some of the best components in the industry, top brand diesel engines such as John Deere and Kubota; PTOs and hydraulics that have been hand-picked by industry mechanics and project managers for their superior performance and durability.